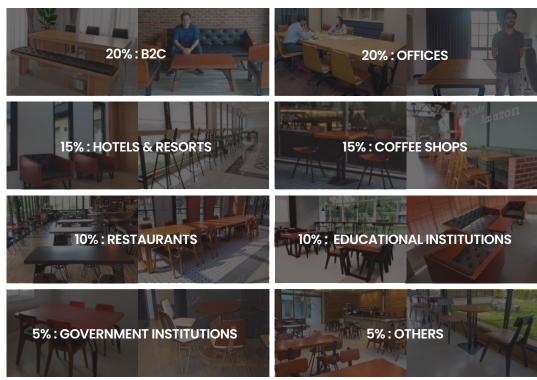

#### **NO.2 SELLING POINT** TARGET MARKET

Our customer base is diverse, comprising both B2B and B2C clients. Based on the company's past statistics, our sales originate from 8 primary customer groups :