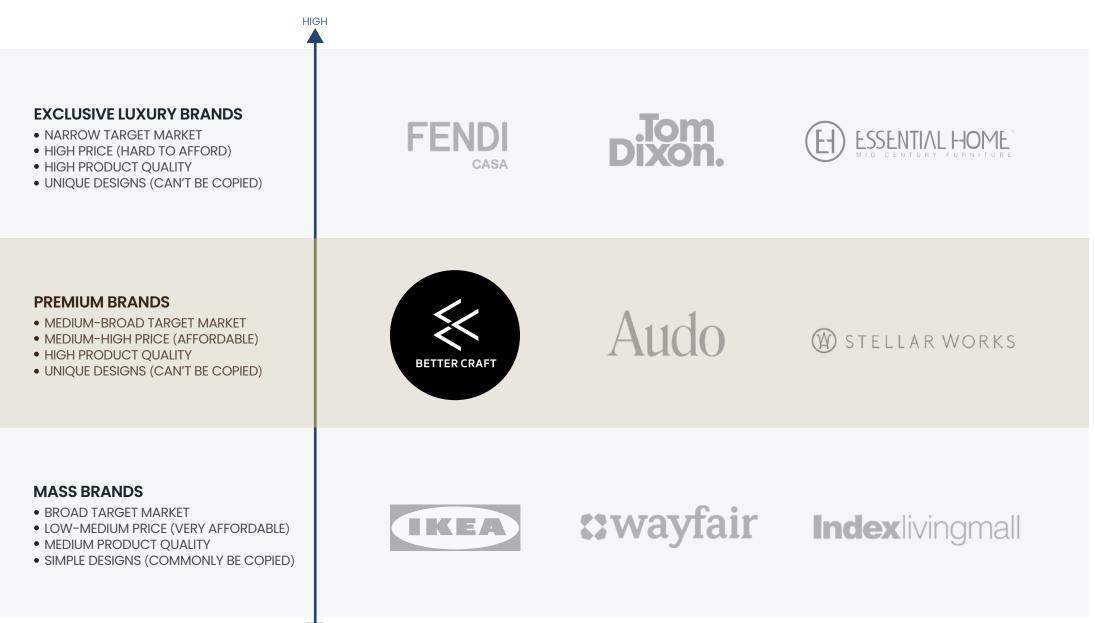

#### **BRIEF STATISTICS OF OUR SUCCESS IN THAILAND**

- BRAND TYPE : AFFORDABLE PREMIUM BRAND
- LOCATION : ONLINE SELLING IN THAILAND
- MAIN TARGET MARKET : MIDDLE-HIGH INCOME EARNERS
- THAILAND ANNUAL GDP (PER CAPITA) : 250,000 THB
- BRAND PRODUCT'S PRICE RANGE : 2,000-40,000 THB
- BRAND ANNUAL REVENUE : 8,000,000-13,000,000 THB
- BRAND ANNUAL PROFIT : 20-30% OF ANNUAL REVENUE

Starting from humble beginnings, our brand has grown to achieve significant sales figures today. The reason our mid-to-high-range furniture sells well, even in a small country where the majority of the population has moderate incomes, lies in the combination of 3 key factors (selling points): **PRODUCTS, TARGET MARKET, SIMPLE MARKETING.** 