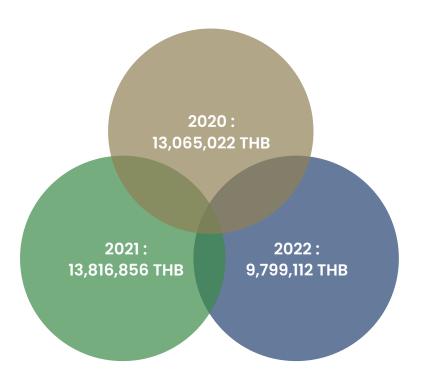

# OUR ANNUAL REVENUE FROM 2020-2022

#### **OUR ANNUAL REVENUE REFERENCES**

\*This information refers to our online selling only

**Check more on :** https://datawarehouse.dbd.go.th/index (Search *Better Craft Design* and enter)